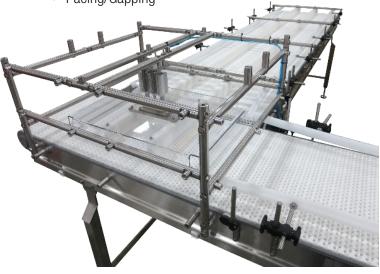

- FAT and SAT
- **Product Handling Solutions** 
  - Routing/Manipulation
  - Diverting/Laning/Merging
  - Singulating
  - Accumulation/Buffering
  - Pacing/Gapping

- Traffic Control/Flow
- Orientating/Positioning
- Rotating
- And More!