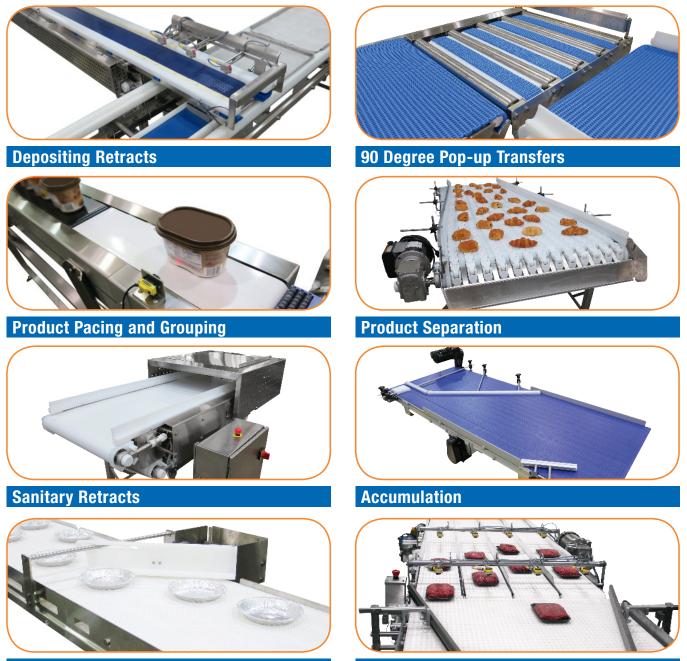

- FAT and SAT
- **Product Handling Solutions** 
  - Routing/Manipulation
  - Diverting/Laning/Merging
  - Singulating
  - Accumulation/Buffering
  - Pacing/Gapping

- Traffic Control/Flow
- Orientating/Positioning
- Rotating
- And More!