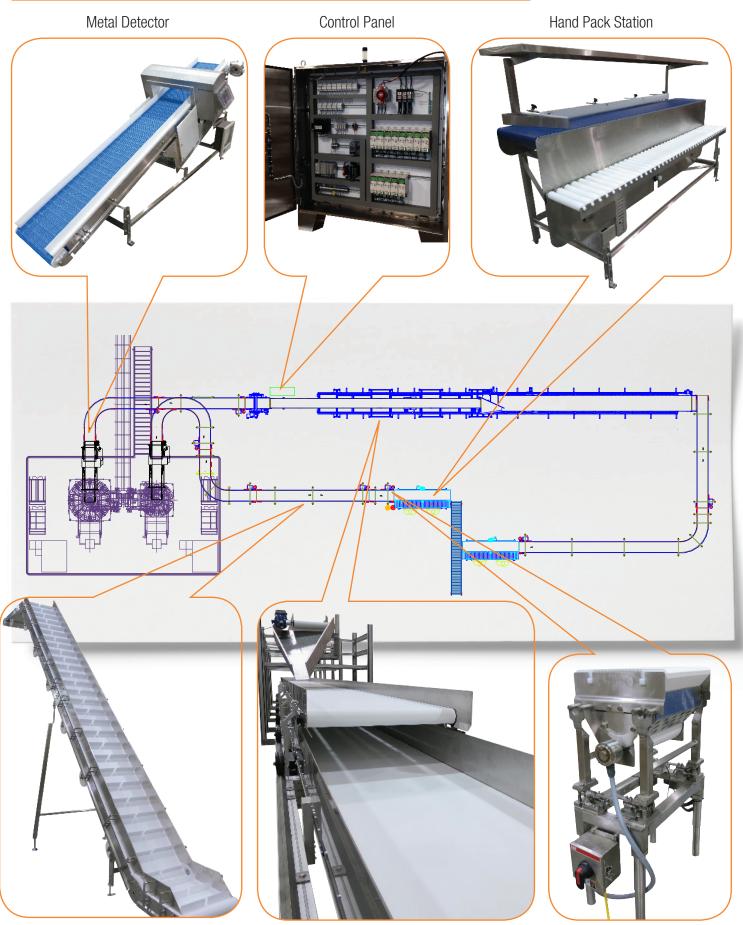

# COMPLETE SYSTEM INTEGRATION

Elevation Change

Storeveyor/Accumulation

Check Weigher

## INDUSTRY LEADING TECHNOLOGY

Product Spacing

Merging Lines—4 to 1